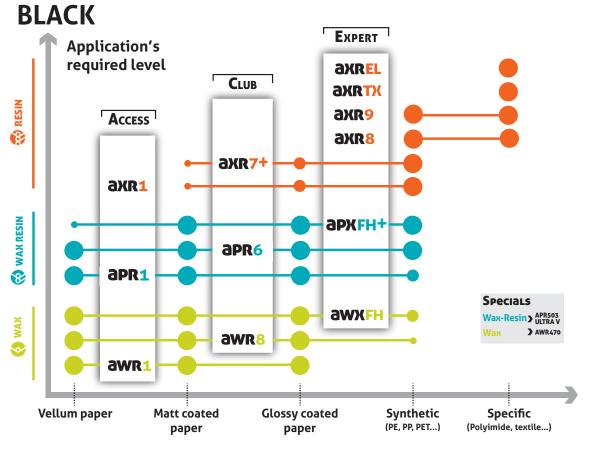

### RIBBONS PRODUCT Range

The ribbon range is organised in a simple way to make your ribbon selection very easily.

To cover all market needs ARMOR has created ribbon families, each of them comprising a wax, a wax-resin and resin(s).

- > Access: 3 competitive ribbons for price driven businesses
- **CLUB:** The 3 "must have" ribbons to cover 80% of the standard labelling needs
- **EXPERT:** for the most demanding or specific applications with stringent requirements

## FLat Head Technology