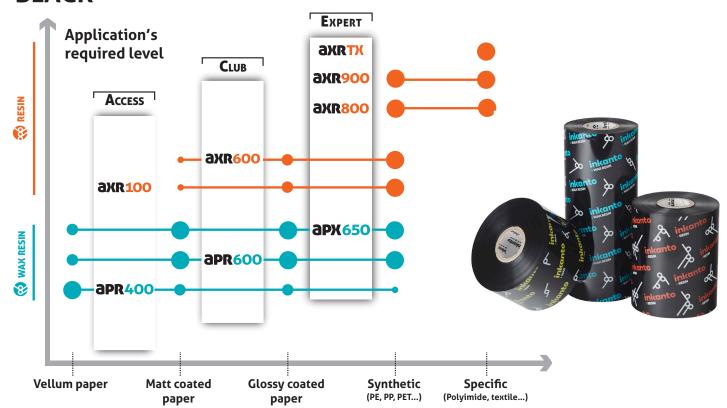

### RIBBONS PRODUCT Range

The ribbon range is organised in a simple way to make your ribbon selection very easily.

To cover all market needs ARMOR has created ribbon families, each of them comprising a wax, a wax-resin and resin(s).

- > Access: 3 competitive ribbons for price driven businesses
- **CLUB:** The 3 "must have" ribbons to cover 80% of the standard labelling needs
- **EXPERT:** for the most demanding or specific applications with stringent requirements

# Near / Corner Edge Technology