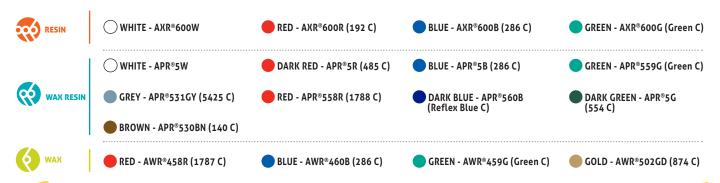

### **COLOURS**

Flat Head colour ribbons deliver similar printing performance than their equivalent black ribbons.