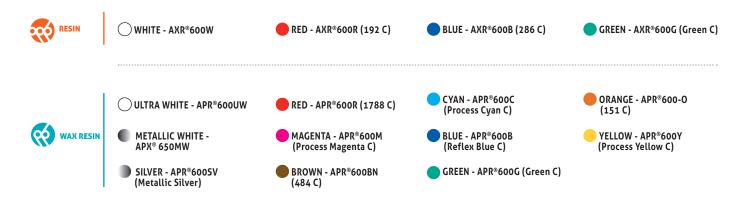

### **COLOURS**

Near/Corner Edge colour ribbons deliver similar printing performance than their equivalent black ribbons.